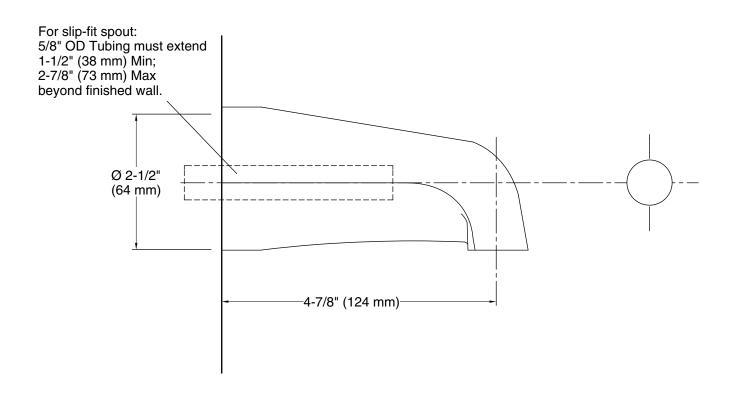

### **Features**

- 4-7/8" (124 mm) nondiverter spout with slip-fit connection.
- Coordinates with Coralais faucets, accessories, and showering components to complete your bathroom.

### **Technical Information**

All product dimensions are nominal.